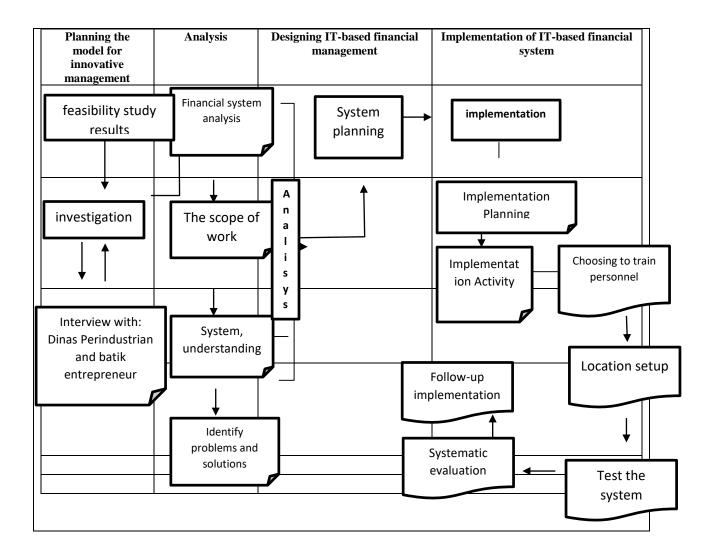

Figure 3. Stages of Financial Management Model with SDLC Method

Then, the design of database structure and the tracking of financial transaction data that were considered by the batik SMEs were developed expertise models that match users' needs. The models were designed with simple access so that the users were able to use the system easily. The model was formed into hierarchies with several menus as described below: