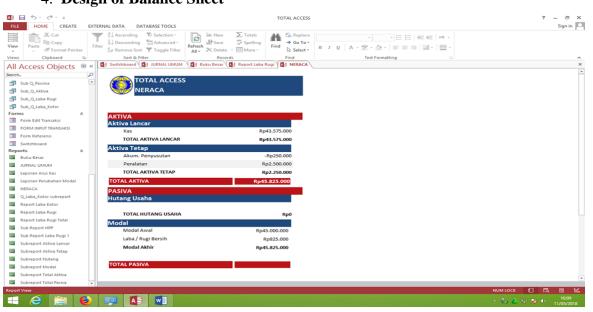

Figure 4. Main Menu Structures with Simple Accountancy

In addition, some financial management designs using access were illustrated below. However, these only displayed main menus, financial statements, income statement and balance sheet due to the limitations of this paper.