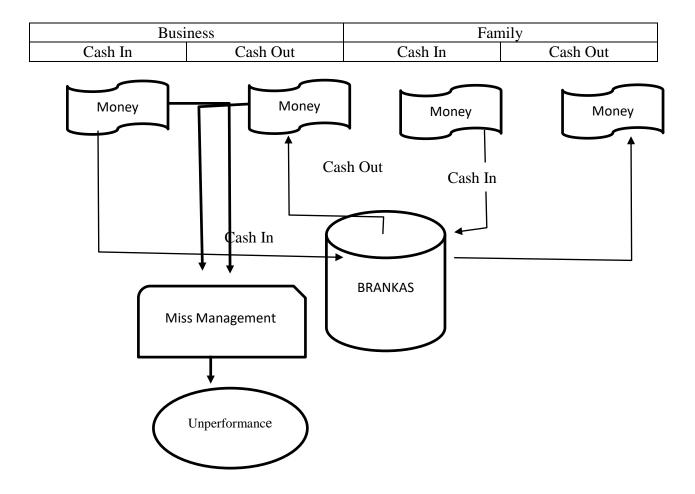

The data on figure 1 above were described into three findings. First, the business cash flow of female entrepreneurs of Jonegoro Batik were not well managed since there was no borderline between business financial management and family financial management. Second, the cash proprietorships of family and business were unclear since there were no apparent financial records between family and business cash flows. Therefore, the female entrepreneurs' financial performance were not good. In turn, their Batik businesse could nor survive longer. Furthermore, the initial solution was provided by applying the application of business entity. In this new model, there was obvious separation of interests between business entity and family entity as presented in the following chart:

Figure 2. Financial Management of Batik SMEs by applying business entity

As the figure above, the business entity applied accounting concepts. There was also separations between company and family interests. The incoming cash from the family had to be recognized as a debt or capital. While the cash out was recognized as a prive. The first pattern using business entity was considered as the beginning of financial management improvement. Hence, there were some stages to ease managing finance as the table below: