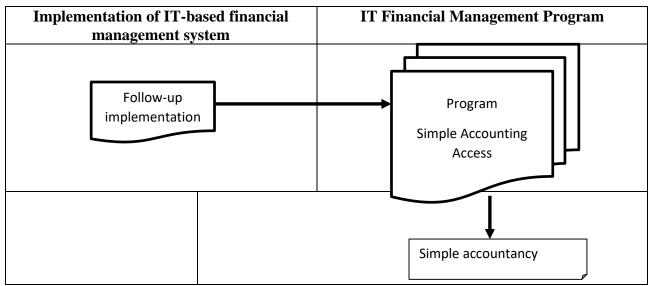

Figure 4. Main Menu Structures with Simple Accountancy

In addition, some financial management designs using access were illustrated below. However, these only displayed main menus, financial statements, income statement and balance sheet due to the limitations of this paper.