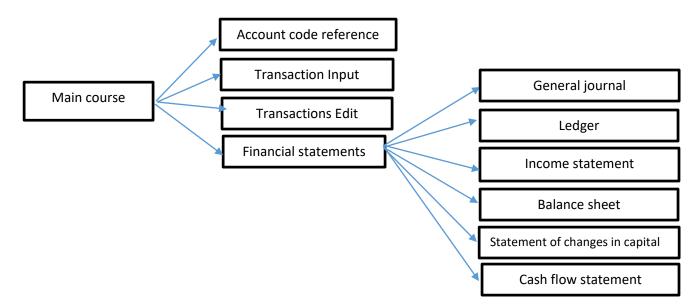

Figure 4. Main Menu Structures with Simple Accountancy

In addition, some financial management designs using access were illustrated below. However, these only displayed main menus, financial statements, income statement and balance sheet due to the limitations of this paper.