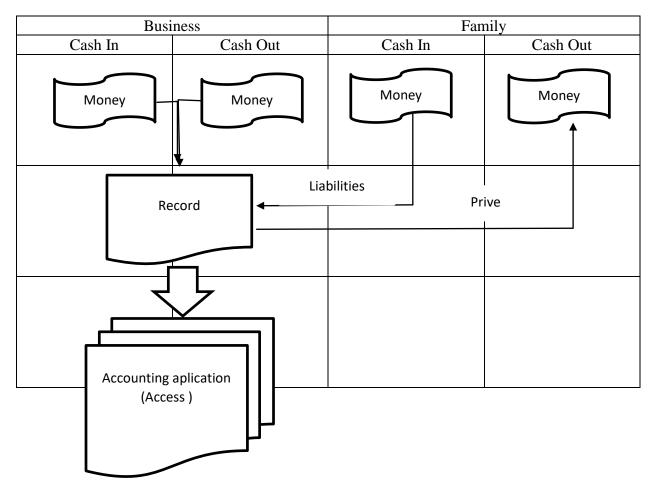

Figure 2. Financial Management of Batik SMEs by applying business entity

As the figure above, the business entity applied accounting concepts. There was also separations between company and family interests. The incoming cash from the family had to be recognized as a debt or capital. While the cash out was recognized as a prive. The first pattern using business entity was considered as the beginning of financial management improvement. Hence, there were some stages to ease managing finance as the table below: